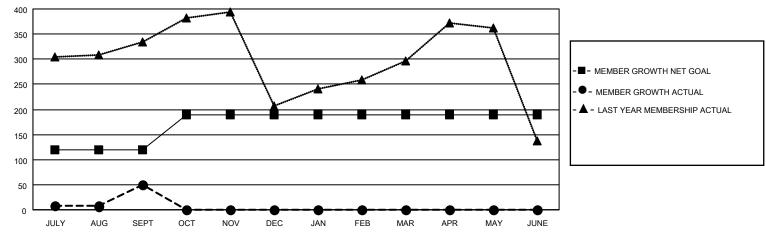

## GOALS AND ACTUAL MEMBERS CUMULATIVE

| DROPPED CLUBS: 4 |    | 28 CLUBS OF 152 ADDED 1 OR<br>MORE NEW MEMBERS | GENDER DISTRIBUTION                   |                |  |
|------------------|----|------------------------------------------------|---------------------------------------|----------------|--|
|                  |    | WORE NEW WEWBERS                               | MALE                                  | 2,652 (63.72%) |  |
|                  |    |                                                | FEMALE                                | 1,510 (36.28%) |  |
| DROPPED MEMBERS  |    |                                                | NON BINARY                            | 0 (0.00%)      |  |
|                  |    |                                                | PREFER NOT TO ANSWER                  | 0 (0.00%)      |  |
| DECEASED         | 0  |                                                |                                       |                |  |
| CLUB CANCELLED   | 2  | CLICK HERE FOR CUMULATIVE                      | TOTAL FAMILY UNIT MEMBERS             | 3,047          |  |
| OTHER            | 59 | MEMBERSHIP DATA                                |                                       |                |  |
| TOTAL            | 61 |                                                | FAMILY MEMBERS PAYING HALF DUES 1,861 |                |  |
|                  |    |                                                |                                       |                |  |