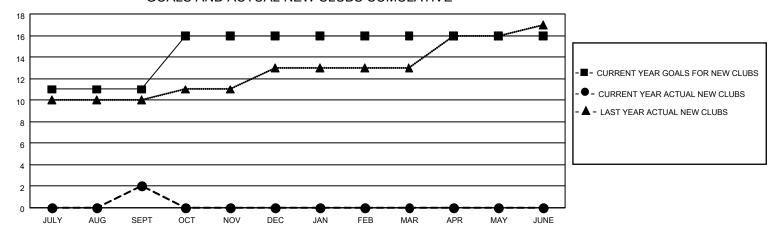

## MONTHLY MEMBERSHIP PROGRESS REPORT

LOCATION INDIA District 321A2 Results as of: 9/30/2022

| Clubs RESULTS FOR 2022-2023 |    |   |   | Members RESULTS FOR 2022-2023 |     |     |    |
|-----------------------------|----|---|---|-------------------------------|-----|-----|----|
|                             |    |   |   |                               |     |     |    |
| JULY/AUG/SEPT               | 11 | 2 | 4 | JULY/AUG/SEPT                 | 120 | 135 | 61 |
| OCT/NOV/DEC                 | 5  | 0 | 0 | OCT/NOV/DEC                   | 70  | 0   | 0  |
| JAN/FEB/MAR                 | 0  | 0 | 0 | JAN/FEB/MAR                   | 0   | 0   | 0  |
| APR/MAY/JUNE                | 0  | 0 | 0 | APR/MAY/JUNE                  | 0   | 0   | 0  |

## GOALS AND ACTUAL NEW CLUBS CUMULATIVE



## GOALS AND ACTUAL MEMBERS CUMULATIVE



| DROPPED CLUBS: 4 |    | 28 CLUBS OF 152 ADDED 1 OR<br>MORE NEW MEMBERS | GENDER DISTRIBUTION                   |                |  |
|------------------|----|------------------------------------------------|---------------------------------------|----------------|--|
|                  |    | WORE NEW WEWBERS                               | MALE                                  | 2,652 (63.72%) |  |
|                  |    |                                                | FEMALE                                | 1,510 (36.28%) |  |
| DROPPED MEMBERS  |    |                                                | NON BINARY                            | 0 (0.00%)      |  |
|                  |    |                                                | PREFER